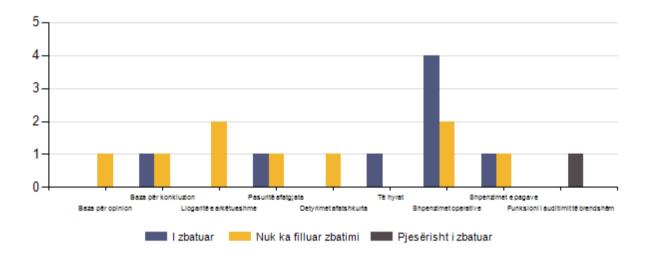

By the end of our 2023 audit, eight (8) recommendations have been implemented, nine (9) have been implemented and one (1) has been partly implemented, as shown in Chart 1 below. For a more thorough description of the recommendations and how they are addressed, see Table 1 - Table of recommendations.